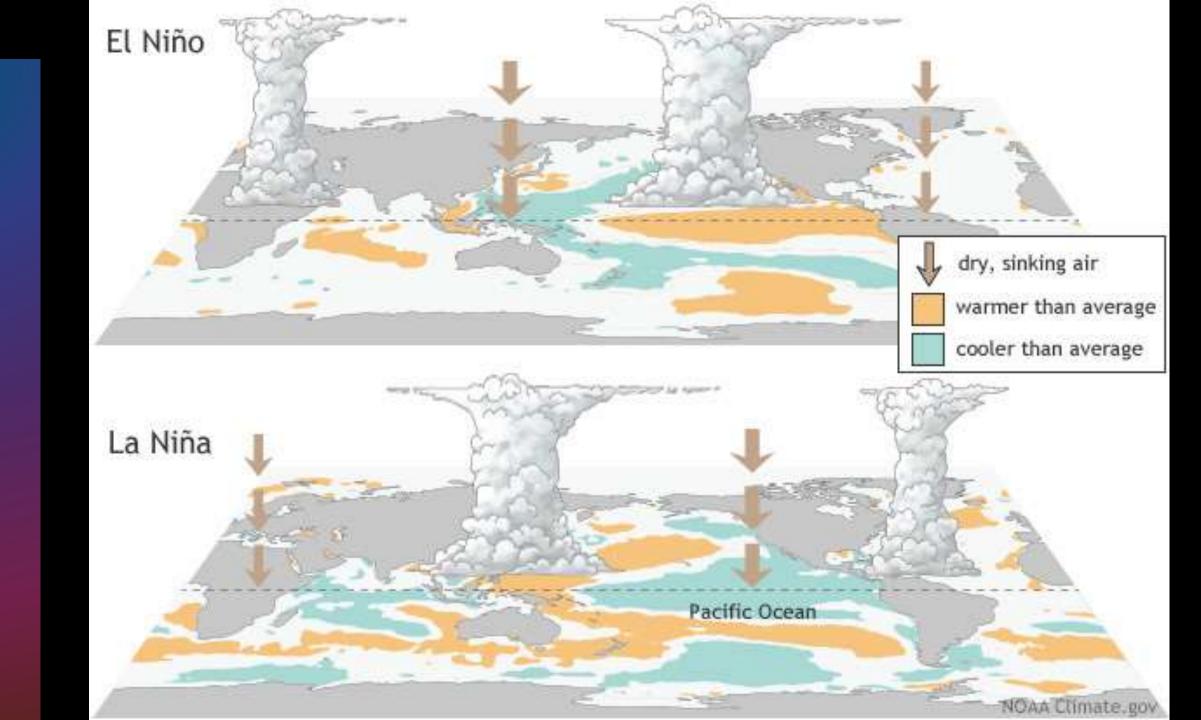

# HURRICANE SEASON 2023

CHIEF METEOROLOGIST
BRAD PANOVICH
WCNC CHARLOTTE



### TROPICAL FREQUENCY





## HURRICANE NAME LIST CHANGES (1979-2023)

NEW NAMES: 2017 2005 1999

| ARLENE   | BRET   | CINDY    |  |
|----------|--------|----------|--|
| DON      | EMILY  | FRANKLIN |  |
| GERT     | HAROLD | IDALIA*  |  |
| JOSE     | KATIA  | LEE      |  |
| MARGOT   | NIGEL  | OPHELIA  |  |
| PHILIPPE | RINA   | SEAN     |  |
| TAMMY    | VINCE  | WHITNEY  |  |



# IMPACTS ON THE 2023 HURRCIANE SEASON



# EL NINO DEVELOPING





#### Model Predictions of ENSO from Apr 2023





### **HOW LA NINA AFFECTS HURRICANES**





# COLORADO STATE UNIVERSITY 2023 HURRICANE SEASON OUTLOOK

| 2023 HORRICANE SEASON COTECOR |                  |         |          |
|-------------------------------|------------------|---------|----------|
|                               |                  | AVERAGE | FORECAST |
|                               | NAMED STORMS     | 14.4    | 13       |
|                               | HURRICANES       | 7.2     | 6        |
|                               | MAJOR HURRICANES | 3.2     | 2        |
|                               |                  |         |          |



## TROPICAL INGREDIENTS



# THERE MORE TO IT THAN JUST THE NUMBER OF STORMS THOUGH





## HOW WI