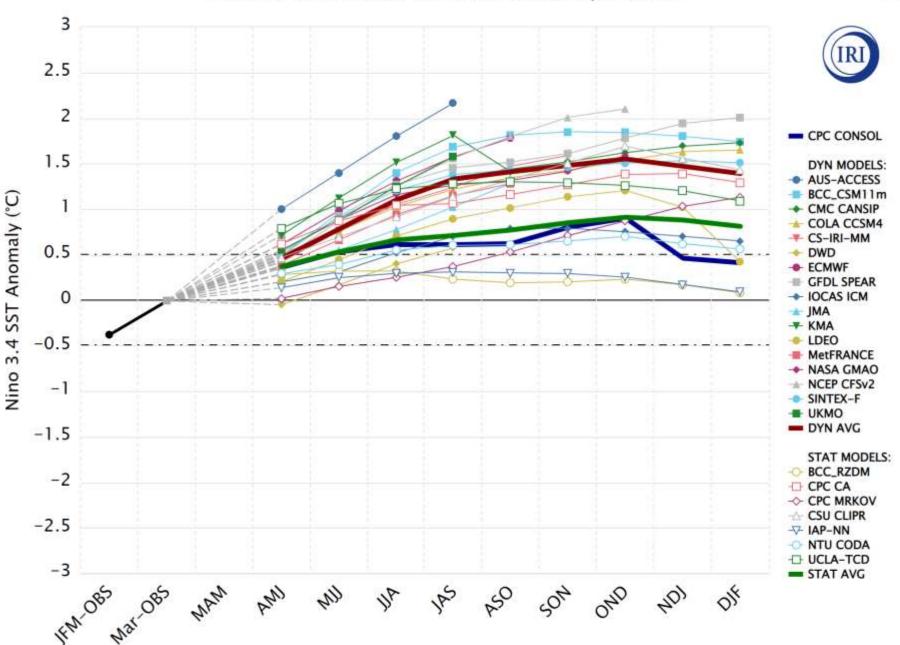

# HURRICANE SEASON 2023

CHIEF METEOROLOGIST
BRAD PANOVICH
WCNC CHARLOTTE



### TROPICAL FREQUENCY





## HURRICANE NAME LIST CHANGES (1979-2023)

NEW NAMES: 2017 2005 1999

| ARLENE   | BRET   | CINDY    |  |
|----------|--------|----------|--|
| DON      | EMILY  | FRANKLIN |  |
| GERT     | HAROLD | IDALIA*  |  |
| JOSE     | KATIA  | LEE      |  |
| MARGOT   | NIGEL  | OPHELIA  |  |
| PHILIPPE | RINA   | SEAN     |  |
| TAMMY    | VINCE  | WHITNEY  |  |



# IMPACTS ON THE 2023 HURRCIANE SEASON



# EL NINO DEVELOPING





#### Model Predictions of ENSO from Apr 2023





### **HOW LA NINA AFFECTS HURRICANES**





# COLORADO STATE UNIVERSITY 2023 HURRICANE SEASON OUTLOOK

| 2023 HORRICANE SEASON COTECOR |                  |         |          |
|-------------------------------|------------------|---------|----------|
|                               |                  | AVERAGE | FORECAST |
|                               | NAMED STORMS     | 14.4    | 13       |
|                               | HURRICANES       | 7.2     | 6        |
|                               | MAJOR HURRICANES | 3.2     | 2        |
|                               |                  |         |          |



## TROPICAL INGREDIENTS



# THERE MORE TO IT THAN JUST THE NUMBER OF STORMS THOUGH





## HOW WIND SHEAR IMPACTS HURRICANES



#### **HURRICANE** ACTION TIMELINE

5 DAYS