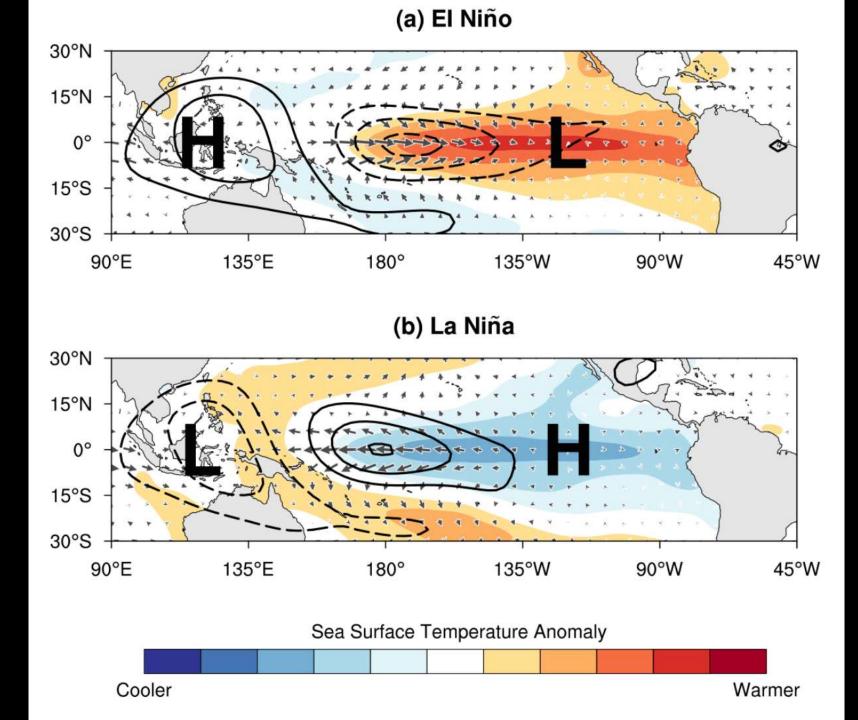

# HURRICANE SEASON 2023

CHIEF METEOROLOGIST
BRAD PANOVICH
WCNC CHARLOTTE



### TROPICAL FREQUENCY





## HURRICANE NAME LIST CHANGES (1979-2023)

NEW NAMES: 2017 2005 1999

| ARLENE   | BRET   | CINDY    |  |
|----------|--------|----------|--|
| DON      | EMILY  | FRANKLIN |  |
| GERT     | HAROLD | IDALIA*  |  |
| JOSE     | KATIA  | LEE      |  |
| MARGOT   | NIGEL  | OPHELIA  |  |
| PHILIPPE | RINA   | SEAN     |  |
| TAMMY    | VINCE  | WHITNEY  |  |



# IMPACTS ON THE 2023 HURRCIANE SEASON



# EL NINO DEVELOPING





#### Model Predictions of ENSO from Apr 2023





### **HOW LA NINA AFFECTS HURRICANES**





# COLORADO STATE UNIVERSITY 2023 HURRICANE SEASON OUTLOOK

| 2023 HORRICANE SEASON COTECOR |                  |         |          |
|-------------------------------|------------------|---------|----------|
|                               |                  | AVERAGE | FORECAST |
|                               | NAMED STORMS     | 14.4    | 13       |
|                               | HURRICANES       | 7.2     | 6        |
|                               | MAJOR HURRICANES | 3.2     | 2        |
|                               |                  |         |          |



## TROPICAL INGREDIENTS



# THERE MORE TO IT THAN JUST THE NUMBER OF STORMS THOUGH





## HOW WIND SHEAR IMPACTS HURRICANE